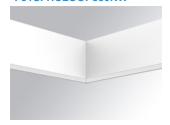

### FIL35 HORIZ. CORNER SUR 800 WW OPAL WH.

### Description:

Suspended or mounted surface structure model FIL35 HORIZ CORNER SUR LAMP brand. Made in extruded recycled aluminum with a rate of 80%, with opal polycarbonate diffuser. Model for LED MID-POWER, colour temperature 3000K with CRI80 and with electronic wiring included. With IP43, except for suspended installation, which becomes IP20, IK07 protection rating. Insulation Class I. Photobiological safety group 0. LED lifetime: 60.000 L80 B10. Available finishes: White, black and grey. Environmental Product Declaration - EPD®available, according to UNE-EN ISO 9001:2015 and UNE-EN ISO 14001:2015.