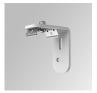

F3COX/MMW

Description:

FIL 35 ACC. COVER X/MM WH.

Product code:

F3FX50B

Description:

ACC. WALL BRACKET FIL45 50MM BK.

Product code:

Description:

F3FX50G ACC. WALL BRACKET FIL35 50MM GR.

Product code:

F3FX50W

Description:

ACC. WALL BRACKET FIL35 50MM WH.

Product code:

F3PRSUX/MMB