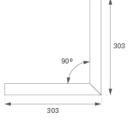

### FIL35 HORIZ. CORNER SUR 800 WW OPAL WH.

### Description:

Suspended or mounted surface structure model FIL35 HORIZ CORNER SUR LAMP brand. Made in extruded recycled aluminum with a rate of 80%, with opal polycarbonate diffuser. Model for LED MID-POWER, colour temperature 3000K with CRI80 and with electronic wiring included. With IP43, except for suspended installation, which becomes IP20, IK07 protection rating. Insulation Class I. Photobiological safety group 0. LED lifetime: 60.000 L80 B10. Available finishes: White, black and grey. Environmental Product Declaration - EPD®available, according to UNE-EN ISO 9001:2015 and UNE-EN ISO 14001:2015.