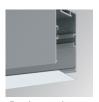

### F31SFHCLOOP830NW

### FIL35 HORIZ. CORNER SUR 800 WW OPAL WH.

### Description:

Suspended or mounted surface structure model FIL35 HORIZ CORNER SUR LAMP brand. Made in extruded recycled aluminum with a rate of 80%, with opal polycarbonate diffuser. Model for LED MID-POWER, colour temperature 3000K with CRI80 and with electronic wiring included. With IP43, except for suspended installation, which becomes IP20, IK07 protection rating. Insulation Class I. Photobiological safety group 0. LED lifetime: 60.000 L80 B10. Available finishes: White, black and grey. Environmental Product Declaration - EPD®available, according to UNE-EN ISO 9001:2015 and UNE-EN ISO 14001:2015.