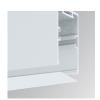

### F31SFHCLOOP830NW

### FIL35 HORIZ. CORNER SUR 800 WW OPAL WH.

### Description:

Suspended or mounted surface structure model FIL35 HORIZ CORNER SUR LAMP brand. Made in extruded recycled aluminum with a rate of 80%, with opal polycarbonate diffuser. Model for LED MID-POWER, colour temperature 3000K with CRI80 and with electronic wiring included. With IP43, except for suspended installation, which becomes IP20, IK07 protection rating. Insulation Class I. Photobiological safety group 0. LED lifetime: 60.000 L80 B10. Available finishes: White, black and grey. Environmental Product Declaration - EPD®available, according to UNE-EN ISO 9001:2015 and UNE-EN ISO 14001:2015.