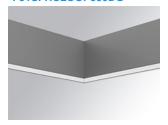

#### FIL35 HORIZ. CORNER SUR 800 WW OPAL DA G

#### Description:

Suspended or mounted surface structure model FIL35 HORIZ CORNER SUR LAMP brand. Made in extruded recycled aluminum with a rate of 80%, with opal polycarbonate diffuser. Model for LED MID-POWER, colour temperature 3000K with CRI80 and with electronic wiring Dali included. With IP43, except for suspended installation, which becomes IP20, IK07 protection rating. Insulation Class I. Photobiological safety group 0. LED lifetime: 60.000 L80 B10. Available finishes: White, black and grey. Environmental Product Declaration - EPD®available, according to UNE-EN ISO 9001:2015 and UNE-EN ISO 14001:2015.

Finish: Gloss grey
Weight: 1.230 g

Installation: Surface