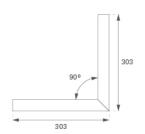

#### FIL35 HORIZ. CORNER SUR 800 WW OPAL DA G

#### Description:

Suspended or mounted surface structure model FIL35 HORIZ CORNER SUR LAMP brand. Made in extruded recycled aluminum with a rate of 80%, with opal polycarbonate diffuser. Model for LED MID-POWER, colour temperature 3000K with CRI80 and with electronic wiring Dali included. With IP43, except for suspended installation, which becomes IP20, IK07 protection rating. Insulation Class I. Photobiological safety group 0. LED lifetime: 60.000 L80 B10. Available finishes: White, black and grey. Environmental Product Declaration - EPD®available, according to UNE-EN ISO 9001:2015 and UNE-EN ISO 14001:2015.

Finish: Gloss grey
Weight: 1.230 g

Installation: Surface