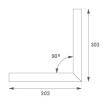

### F31SFHCLOOP830DB

### FIL35 HORIZ. CORNER SUR 800 WW OPAL DA B

### Description:

Suspended or mounted surface structure model FIL35 HORIZ CORNER SUR LAMP brand. Made in extruded recycled aluminum with a rate of 80%, with opal polycarbonate diffuser. Model for LED MID-POWER, colour temperature 3000K with CRI80 and with electronic wiring Dali included. With IP43, except for suspended installation, which becomes IP20, IK07 protection rating. Insulation Class I. Photobiological safety group 0. LED lifetime: 60.000 L80 B10. Available finishes: White, black and grey. Environmental Product Declaration - EPD®available, according to UNE-EN ISO 9001:2015 and UNE-EN ISO 14001:2015.