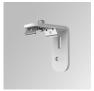

### F31SFHCLOOP830DB

### FIL35 HORIZ. CORNER SUR 800 WW OPAL DA B

### Description:

Suspended or mounted surface structure model FIL35 HORIZ CORNER SUR LAMP brand. Made in extruded recycled aluminum with a rate of 80%, with opal polycarbonate diffuser. Model for LED MID-POWER, colour temperature 3000K with CRI80 and with electronic wiring Dali included. With IP43, except for suspended installation, which becomes IP20, IK07 protection rating. Insulation Class I. Photobiological safety group 0. LED lifetime: 60.000 L80 B10. Available finishes: White, black and grey. Environmental Product Declaration - EPD®available, according to UNE-EN ISO 9001:2015 and UNE-EN ISO 14001:2015.

Finish: Matte black RAL 9011

Weight: 1.230 g

Installation: Surface

### **TECHNICAL SPECIFICATIONS:**

 Light output:
 577 lm
 % :
 3000

 Plum:
 6,1W
 CRI :
 80

 Efficacy:
 94,6 lm/w
 MacAdam:
 3

 Type:
 MID POWER LED
 Power Supply:
 220-240V 50/60Hz

 LED Lifetime:
 60.000 L80 B10 (Ta=25°C)
 Gear:
 Adjustable DALI