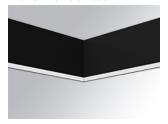

### F31SFHCLOOP830DB

### FIL35 HORIZ. CORNER SUR 800 WW OPAL DA B

### Description:

Suspended or mounted surface structure model FIL35 HORIZ CORNER SUR LAMP brand. Made in extruded recycled aluminum with a rate of 80%, with opal polycarbonate diffuser. Model for LED MID-POWER, colour temperature 3000K with CRI80 and with electronic wiring Dali included. With IP43, except for suspended installation, which becomes IP20, IK07 protection rating. Insulation Class I. Photobiological safety group 0. LED lifetime: 60.000 L80 B10. Available finishes: White, black and grey. Environmental Product Declaration - EPD®available, according to UNE-EN ISO 9001:2015 and UNE-EN ISO 14001:2015.

Finish: Matte black RAL 9011

Weight: 1.230 g

Installation: Surface