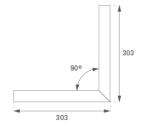

#### FIL35 HORIZ CORNER SUR 800 NW OP COMF BK

#### Description:

Suspended or mounted surface structure model FIL35 HORIZ CORNER SUR LAMP brand. Made in extruded recycled aluminum with a rate of 80%, with an opal confort diffuser made of translucent polycarbonate diffuser and an optical film to achieve a controlled light distribution and low glare level, less tha UGR 19. Model for LED MID-POWER, colour temperature 4000K with CRI80 and with electronic wiring included. With IP43, except for suspended installation, which becomes IP20, IK07 protection rating. Insulation Class I. Photobiological safety group 0. LED lifetime: 60.000 L80 B10. Available finishes: White, black and grey. Environmental Product Declaration - EPD®available, according to UNE-EN ISO 9001:2015 and UNE-EN ISO 14001:2015.