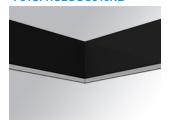

#### FIL35 HORIZ CORNER SUR 800 NW OP COMF BK

#### Description:

Suspended or mounted surface structure model FIL35 HORIZ CORNER SUR LAMP brand. Made in extruded recycled aluminum with a rate of 80%, with an opal confort diffuser made of translucent polycarbonate diffuser and an optical film to achieve a controlled light distribution and low glare level, less tha UGR 19. Model for LED MID-POWER, colour temperature 4000K with CRI80 and with electronic wiring included. With IP43, except for suspended installation, which becomes IP20, IK07 protection rating. Insulation Class I. Photobiological safety group 0. LED lifetime: 60.000 L80 B10. Available finishes: White, black and grey. Environmental Product Declaration - EPD®available, according to UNE-EN ISO 9001:2015 and UNE-EN ISO 14001:2015.