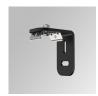

F3COX/MMW

Description:

FIL 35 ACC. COVER X/MM WH.

Product code:

F3FX50B

Description:

ACC. WALL BRACKET FIL45 50MM BK.

Product code:

Description:

F3FX50G ACC. WALL BRACKET FIL35 50MM GR.

Product code:

F3FX50W

Description:

ACC. WALL BRACKET FIL35 50MM WH.

Product code:

F3PRSUX/MMB