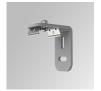

F3COX/MMW

Description:

FIL 35 ACC. COVER X/MM WH.

Product code:

F3FX50B

Description:

ACC. WALL BRACKET FIL45 50MM BK.

Product code:

Description:

F3FX50G ACC. WALL BRACKET FIL35 50MM GR.

Product code:

F3FX50W

Description:

ACC. WALL BRACKET FIL35 50MM WH.

Product code:

F3PRSUX/MMB