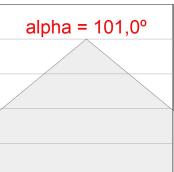

#### **PHOTOMETRIC DATA:**

F31SF224MOOP840NG  $\eta$  = 100% lmax = 389 cd/klm UTE: 1,00E

CIE: 49 80 97 100 100