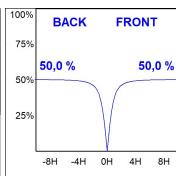

#### **PHOTOMETRIC DATA:**

F31SF224MOOP840NG  $\eta$  = 100% lmax = 389 cd/klm UTE: 1,00E

CIE: 49 80 97 100 100