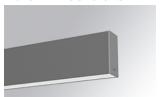

### - FIL35 SUR 2240 5920 NW OPAL GR.

#### Description:

Finish: Gloss grey

#### Installation: Surface

### FIL35

FIL35 SUR 2240 5920 NW OPAL GR.