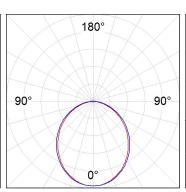

#### **PHOTOMETRIC DATA:**

F31SF224MOOP840NG  $\eta$  = 100% lmax = 389 cd/klm UTE: 1,00E

CIE: 49 80 97 100 100