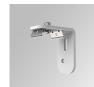

## FIL35

### F31SF224MOOP840NB

- FIL35 SUR 2240 5920 NW OPAL BK.

## Description:

Finish: Matte black RAL 9011

Installation: Surface

# FIL35

F31SF224MOOP840NB

FIL35 SUR 2240 5920 NW OPAL BK.