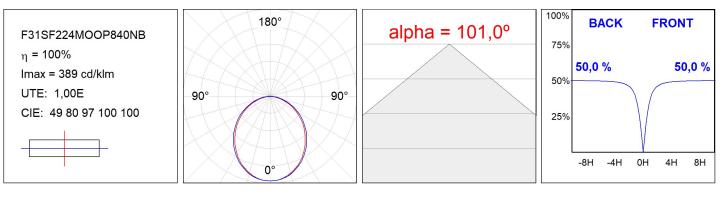

### F31SF224MOOP840NB

- FIL35 SUR 2240 5920 NW OPAL BK.

## PHOTOMETRIC DATA :

Worktitude for light