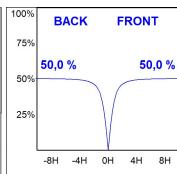

#### **PHOTOMETRIC DATA:**

F31SF224MOOP830NG  $\eta$  = 100% Imax = 389 cd/klm UTE: 1,00E

CIE: 49 80 97 100 100

Data according to regulations 2019/2020/EU and 2019/2015/EU