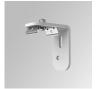

Product code: F3COX/MMW

Description:

FIL 35 ACC. COVER X/MM WH.

Product code:

F3FX50B

Description:

ACC. WALL BRACKET FIL45 50MM BK.

Product code: F3FX50G