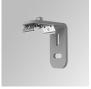

Description:

ACC. WALL BRACKET FIL35 50MM GR.

Product code:

F3FX50W

Description:

ACC. WALL BRACKET FIL35 50MM WH.