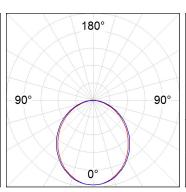

#### **PHOTOMETRIC DATA:**

F31SF224MOOP830NG  $\eta$  = 100% Imax = 389 cd/klm UTE: 1,00E

CIE: 49 80 97 100 100

Data according to regulations 2019/2020/EU and 2019/2015/EU