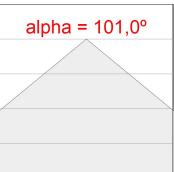

#### **PHOTOMETRIC DATA:**

F31SF224MOOP830NG  $\eta$  = 100% Imax = 389 cd/klm UTE: 1,00E

CIE: 49 80 97 100 100

Data according to regulations 2019/2020/EU and 2019/2015/EU