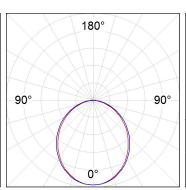

#### **PHOTOMETRIC DATA:**

 $F31SF224MOOP830DW \\ \eta = 100\% \\ Imax = 389 \ cd/klm \\ UTE: \ 1,00E$ 

CIE: 49 80 97 100 100