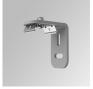

## F31SF224MOOP830DW

- FIL35 SUR 2240 5920 WW OPAL DALI WH.

**Description:** 

Finish: Matte white RAL 9010

80

#### Installation: Surface