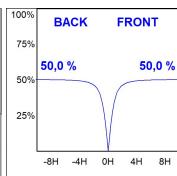

#### **PHOTOMETRIC DATA:**

 $F31SF224MOOP830DW \\ \eta = 100\% \\ Imax = 389 \ cd/klm \\ UTE: \ 1,00E$ 

CIE: 49 80 97 100 100