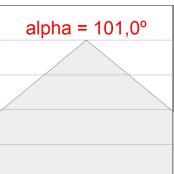

#### **PHOTOMETRIC DATA:**

 $F31SF224MOOP830DW \\ \eta = 100\% \\ Imax = 389 \ cd/klm \\ UTE: \ 1,00E$ 

CIE: 49 80 97 100 100