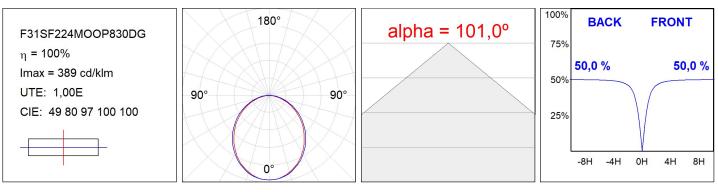

#### **TECHNICAL SPECIFICATIONS:**

| Light output: | 3.416 lm                 | ⁰К:           | 3000             |
|---------------|--------------------------|---------------|------------------|
| Plum:         | 32,5W                    | CRI :         | 80               |
| Efficacy:     | 96,7 lm/w                | MacAdam:      | 3                |
| Туре:         | MID POWER LED            | Power Supply: | 220-240V 50/60Hz |
| LED Lifetime: | 70.000 L80 B10 (Ta=25ºC) | Gear:         | Adjustable DALI  |
| Power:        | 30,2W                    |               |                  |

Light output tolerance +/- 10%