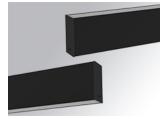

### FIL35 SUR 2240 6200 WW D/I COMF DALI BK.

#### **Description:**

Suspended structure model FIL35 SUR 2240 6200 WW D/I OP COMF DALI BK. LAMP brand. Made of extruded aluminium painted in matt black. Indirect-direct light. With an opal comfort diffuser made of a translucent polycarbonate diffuser and an optical film to achieve a controlled light distribution and low glare level, less than UGR 19. Model for LED MID-POWER, warm white color temperature and control DALI gear included. With IP20, IK07 protection rating. Insulation class I. Photobiological safety group 0.

Finish:Matte black RAL 9011Dimensions:2.240 x 35 x 80 mm

Installation: Suspended