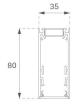

## FIL35

## F31SF196MOOP830NW

- FIL35 SUR 1960 5180 WW OPAL WH.

Description:

Finish: Matte white RAL 9010

# Installation: Surface