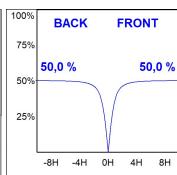

#### **PHOTOMETRIC DATA:**

 $F31SF196MOOP830NW \\ \eta = 100\% \\ Imax = 389 \ cd/klm \\ UTE: \ 1,00E$ 

CIE: 49 80 97 100 100