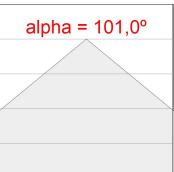

#### **PHOTOMETRIC DATA:**

 $F31SF196MOOP830NW \\ \eta = 100\% \\ Imax = 389 \ cd/klm \\ UTE: \ 1,00E$ 

CIE: 49 80 97 100 100