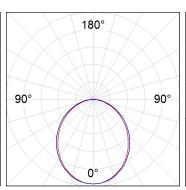

#### **PHOTOMETRIC DATA:**

 $F31SF196MOOP830NW \\ \eta = 100\% \\ Imax = 389 \ cd/klm \\ UTE: \ 1,00E$ 

CIE: 49 80 97 100 100