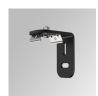

Description:

ACC. WALL BRACKET FIL35 50MM GR.

Product code:

F3FX50W

Description:

ACC. WALL BRACKET FIL35 50MM WH.