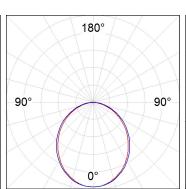

#### **PHOTOMETRIC DATA:**

F31SF196MOOP830NG  $\eta$  = 100% Imax = 389 cd/klm UTE: 1,00E

CIE: 49 80 97 100 100