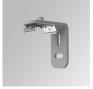

Product code: F3COX/MMW

Description:

FIL 35 ACC. COVER X/MM WH.

Product code:

F3FX50B

Description:

ACC. WALL BRACKET FIL45 50MM BK.

Product code: F3FX50G