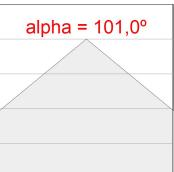

#### **PHOTOMETRIC DATA:**

F31SF196MOOP830NG  $\eta$  = 100% Imax = 389 cd/klm UTE: 1,00E

CIE: 49 80 97 100 100