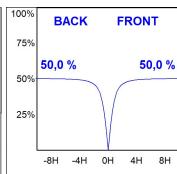

#### **PHOTOMETRIC DATA:**

F31SF196MOOP830NG  $\eta$  = 100% Imax = 389 cd/klm UTE: 1,00E

CIE: 49 80 97 100 100