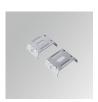

# Support

Product code:

Description:

F3FX15G ACC. CEILING BRACKET FIL35 15MM GR.