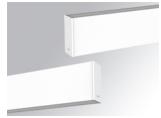

## FIL35 SUR 1960 2800 NW D/I COMF DALI WH.

#### **Description:**

Suspended structure model FIL35 SUR 1960 2800 NW D/I OP COMF DALI WH. LAMP brand. Made of extruded aluminium painted in matt white. Indirect-direct light. With an opal comfort diffuser made of a translucent polycarbonate diffuser and an optical film to achieve a controlled light distribution and low glare level, less than UGR 19. Model for LED MID-POWER, neutral white color temperature and control DALI gear included. With IP20, IK07 protection rating. Insulation class I. Photobiological safety group 0.

Finish:Matte white RAL 9010Dimensions:1.960 x 35 x 80 mm

Installation: Suspended