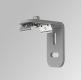

## Assembly

Product code: F3COX/MMB

Description: FIL 35 ACC. COVER X/MM BK.

Product code: F3COX/MMG

Worktitude for light

Product code: F3COX/MMW

Description: FIL 35 ACC. COVER X/MM WH.

Product code: F3FX50B

Description: ACC. WALL BRACKET FIL45 50MM BK.

Description: ACC. WALL BRACKET FIL35 50MM GR.

Product code: F3FX50W

Description: ACC. WALL BRACKET FIL35 50MM WH.