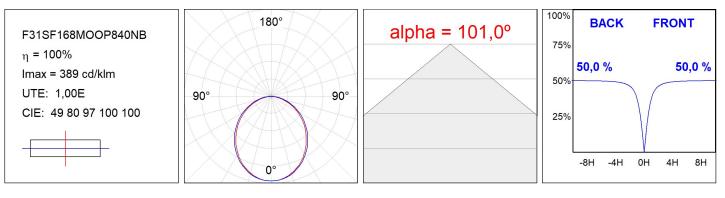

## F31SF168MOOP840NB

- FIL35 SUR 1680 4440 NW OPAL BK.

## **TECHNICAL SPECIFICATIONS:**

Matte black RAL 9011

| Light output: | 2.658 lm                 | ⁰K :          | 4000             |
|---------------|--------------------------|---------------|------------------|
| Plum:         | 25,2W                    | CRI :         | 80               |
| Efficacy:     | 105,5 lm/w               | MacAdam:      | 3                |
| Туре:         | MID POWER LED            | Power Supply: | 220-240V 50/60Hz |
| LED Lifetime: | 70.000 L80 B10 (Ta=25°C) | Gear:         | Electronic       |
| Power:        | 22W                      |               |                  |

Light output tolerance +/- 10%

CUSTOM MADE OPTIONS:

## PHOTOMETRIC DATA :

Worktitude for light