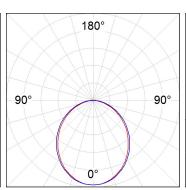

#### **PHOTOMETRIC DATA:**

$$\label{eq:eta-problem} \begin{split} &\text{F31SF168MOOP830NB} \\ &\eta = 100\% \\ &\text{Imax} = 389 \text{ cd/klm} \\ &\text{UTE: 1,00E} \end{split}$$

CIE: 49 80 97 100 100