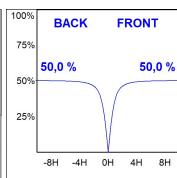

#### **PHOTOMETRIC DATA:**

$$\label{eq:eta-problem} \begin{split} &\text{F31SF168MOOP830NB} \\ &\eta = 100\% \\ &\text{Imax} = 389 \text{ cd/klm} \\ &\text{UTE: 1,00E} \end{split}$$

CIE: 49 80 97 100 100