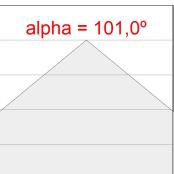

#### **PHOTOMETRIC DATA:**

$$\label{eq:eta-problem} \begin{split} &\text{F31SF168MOOP830NB} \\ &\eta = 100\% \\ &\text{Imax} = 389 \text{ cd/klm} \\ &\text{UTE: 1,00E} \end{split}$$

CIE: 49 80 97 100 100