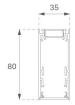

### FIL35



### F31SF168MOOP830NB

- FIL35 SUR 1680 4440 WW OPAL BK.

Description:

Finish: Matte black RAL 9011



## Installation: Surface

### **TECHNICAL SPECIFICATIONS:**

 Light output:
 2.562 lm
 %:
 3000

 Plum:
 25,2W
 CRI:
 80

 Efficacy:
 101,7 lm/w
 MacAdam:
 3

Type: MID POWER LED Power Supply: 220-240V 50/60Hz

**LED Lifetime:** 70.000 L80 B10 (Ta=25°C)

Power: 22W

10 (Ta=25°C) Gear: Electronic

Light output tolerance +/- 10%



## **CUSTOM MADE OPTIONS:**



### FIL35







#### **PHOTOMETRIC DATA:**

$$\label{eq:eta-problem} \begin{split} &\text{F31SF168MOOP830NB} \\ &\eta = 100\% \\ &\text{Imax} = 389 \text{ cd/klm} \\ &\text{UTE: 1,00E} \end{split}$$

CIE: 49 80 97 100 100









#### **Product datasheet**

### FIL35



## ACCESORIES:

## Assembly



Product code:

F3COX/MMB



FIL 35 ACC. COVER X/MM BK.



Product code:

F3COX/MMG

Description:

FIL 35 ACC. COVER X/MM GR.



Pro