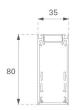

### FIL35

### F31SF140MOOP840NG

- FIL35 SUR 1400 3700 NW OPAL GR.

# FIL35

F31SF140MOOP840NG

FIL35 SUR 1400 3700 NW OPAL GR.

Worktitude for light