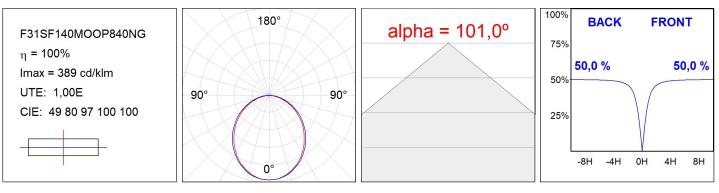

### F31SF140MOOP840NG

- FIL35 SUR 1400 3700 NW OPAL GR.

### **TECHNICAL SPECIFICATIONS:**

| Light output: | 2.215 lm                 | ⁰К:           | 4000             |
|---------------|--------------------------|---------------|------------------|
| Plum:         | 21,2W                    | CRI :         | 80               |
| Efficacy:     | 104,5 lm/w               | MacAdam:      | 3                |
| Туре:         | MID POWER LED            | Power Supply: | 220-240V 50/60Hz |
| LED Lifetime: | 70.000 L80 B10 (Ta=25°C) | Gear:         | Electronic       |
| Power:        | 19W                      |               |                  |

Light output tolerance +/- 10%

CUSTOM MADE OPTIONS:

Worktitude for light