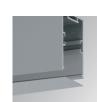

### Description:

Finish: Gloss grey

Installation: Surface

### **TECHNICAL SPECIFICATIONS:**

| Light output: | 2.215 lm                 | ⁰К:           | 4000             |
|---------------|--------------------------|---------------|------------------|
| Plum:         | 21,2W                    | CRI :         | 80               |
| Efficacy:     | 104,5 lm/w               | MacAdam:      | 3                |
| Туре:         | MID POWER LED            | Power Supply: | 220-240V 50/60Hz |
| LED Lifetime: | 70.000 L80 B10 (Ta=25°C) | Gear:         | Electronic       |
| Power:        | 19W                      |               |                  |