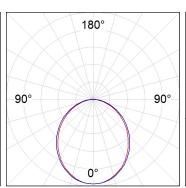

#### **PHOTOMETRIC DATA:**

F31SF140MOOP840NB  $\eta$  = 100% Imax = 389 cd/klm UTE: 1,00E

CIE: 49 80 97 100 100