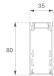

## F31SF140MOOP840NB

- FIL35 SUR 1400 3700 NW OPAL BK.

Description:

Finish: Matte black RAL 9011

Installation: Surface

## FIL35

FIL35 SUR 1400 3700 NW OPAL BK.