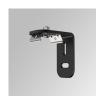

Description:

FIL 35 ACC. COVER X/MM WH.

Product code:

F3FX50B

Description:

ACC. WALL BRACKET FIL45 50MM BK.

Product code: F3FX50G

Description:

ACC. WALL BRACKET FIL35 50MM GR.

Product code:

F3FX50W

Description:

ACC. WALL BRACKET FIL35 50MM WH.