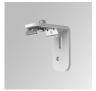

Description:

FIL 35 ACC. COVER X/MM WH.

Product code:

F3FX50B

Description:

ACC. WALL BRACKET FIL45 50MM BK.

Product code: F3FX50G

Description:

ACC. WALL BRACKET FIL35 50MM GR.

Product code:

F3FX50W

Description:

ACC. WALL BRACKET FIL35 50MM WH.