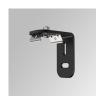

# Support

Product code:

Description:

F3FX15G ACC. CEILING BRACKET FIL35 15MM GR.