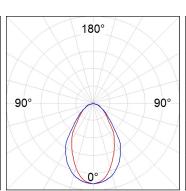

#### **PHOTOMETRIC DATA:**

F31SF140MOOC840NB η = 99% Imax = 693 cd/klm UTE: 0,99C CIE: 70 93 100 100 99