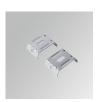

# Assembly

Product code:

F3COX/MMB

FIL 35 ACC. COVER X/MM BK.

Product code:

F3COX/MMG

FIL 35 ACC. COVER X/MM GR.

Product code: F3COX/MMW

Description:

FIL 35 ACC. COVER X/MM WH.

Product code:

F3FX50B

Description:

ACC. WALL BRACKET FIL45 50MM BK.

Product code: F3FX50G

Description: