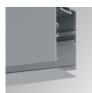

## F31SF140MOOC840NB

- FIL35 SUR 1400 3700 NW OP COMF BK.

Description:

Finish: Matte black RAL 9011

Installation: Surface