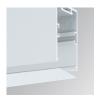

Description:

FIL 35 ACC. COVER X/MM WH.

Product code:

F3FX50B

Description:

ACC. WALL BRACKET FIL45 50MM BK.

Product code: F3FX50G

Description:

ACC. WALL BRACKET FIL35 50MM GR.

Product code:

F3FX50W

Description:

ACC. WALL BRACKET FIL35 50MM WH.