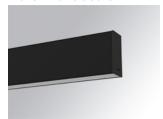

## F31SF140MOOC840NB

- FIL35 SUR 1400 3700 NW OP COMF BK.

Description:

Finish: Matte black RAL 9011

Installation: Surface