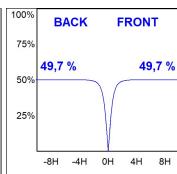

#### **PHOTOMETRIC DATA:**

F31SF140MOOC840NB η = 99% Imax = 693 cd/klm UTE: 0,99C CIE: 70 93 100 100 99