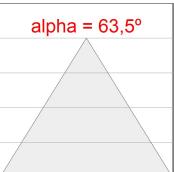

#### **PHOTOMETRIC DATA:**

F31SF140MOOC840NB η = 99% Imax = 693 cd/klm UTE: 0,99C CIE: 70 93 100 100 99