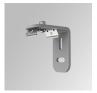

Description:

FIL 35 ACC. COVER X/MM WH.

Product code:

F3FX50B

Description:

ACC. WALL BRACKET FIL45 50MM BK.

Product code: F3FX50G

Description:

ACC. WALL BRACKET FIL35 50MM GR.

Product code:

F3FX50W

Description:

ACC. WALL BRACKET FIL35 50MM WH.