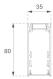

## **TECHNICAL SPECIFICATIONS:**

 Light output:
 2.038 lm
 %:
 4000

 Plum:
 21,2W
 CRI:
 80

 Efficacy:
 96,1 lm/w
 MacAdam:
 3

Power Supply:

Gear:

220-240V 50/60Hz

Electronic

**UGR:** <19

Type: MID POWER LED

**LED Lifetime:** 70.000 L80 B10 (Ta=25°C)

Power: 19W

Light output tolerance +/- 10%

EPD