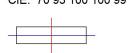

#### **PHOTOMETRIC DATA:**

F31SF140MOOC840DG  $\eta$  = 99% Imax = 693 cd/klm UTE: 0,99C Imax CIE: 70 93 100 100 99

Data according to regulations 2019/2020/EU and 2019/2015/EU