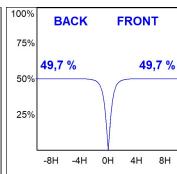

#### **PHOTOMETRIC DATA:**

F31SF140MOOC840DG  $\eta$  = 99% Imax = 693 cd/klm UTE: 0,99C Imax CIE: 70 93 100 100 99

Data according to regulations 2019/2020/EU and 2019/2015/EU