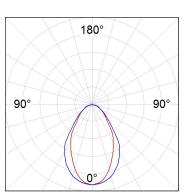

#### **PHOTOMETRIC DATA:**

F31SF140MOOC840DG  $\eta$  = 99% Imax = 693 cd/klm UTE: 0,99C Imax CIE: 70 93 100 100 99

Data according to regulations 2019/2020/EU and 2019/2015/EU