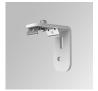

<19

Type: MID POWER LED

LED Lifetime: 70.000 L80 B10 (Ta=25°C)

Power: 19W

Light output tolerance +/- 10%

**EPD** 

## **CUSTOM MADE OPTIONS:**



Data according to regulations 2019/2020/EU and 2019/2015/EU

### FIL35





### FIL35 SUR 1400 3700 WW OP COMF BK.

#### **PHOTOMETRIC DATA:**

F31SF140MOOC830NB  $\eta$  = 99% lmax = 693 cd/klm UTE: 0,99C CIE: 70 93 100 100 99







#### **Product datasheet**

### FIL35



## ACCESORIES:

## Assembly



Product code:

F3COX/MMB



FIL 35 ACC. COVER X/MM BK.



Product code:

F3COX/MMG

Description:

FIL 35 ACC. COVER X/MM GR.



Product code: F3COX/MMW

Description:

FIL 35 ACC. COVER X/MM WH.



Product code:

F3FX50B

Description:

ACC. WALL BRACKET FIL45 50MM BK.



Product code: F3FX50G

Description:

ACC. WALL BRACKET FIL35 50MM GR.



Product code:

F3FX50W

Description:

ACC. WALL BRACKET FIL35 50MM WH.

# ACCESORIES:

## Support



Product code:

Description:

F3FX15G ACC. CEILING BRACKET FIL35 15MM GR.