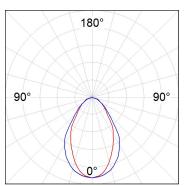

#### **PHOTOMETRIC DATA:**

F31SF140MOOC830NB  $\eta$  = 99% lmax = 693 cd/klm UTE: 0,99C CIE: 70 93 100 100 99