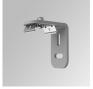

### FIL35

### F31SF140MOOC830NB

## FIL35 SUR 1400 3700 WW OP COMF BK.

Description:

Matte black RAL 9011 Finish:

#### Installation: Surface