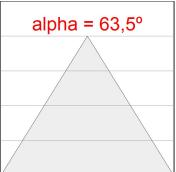

#### **PHOTOMETRIC DATA:**

F31SF140MOOC830NB  $\eta$  = 99% lmax = 693 cd/klm UTE: 0,99C CIE: 70 93 100 100 99