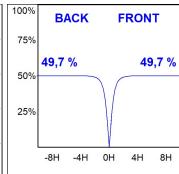

#### **PHOTOMETRIC DATA:**

F31SF140MOOC830NB  $\eta$  = 99% lmax = 693 cd/klm UTE: 0,99C CIE: 70 93 100 100 99