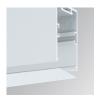

Product code: F3COX/MMW

Description:

FIL 35 ACC. COVER X/MM WH.

Product code:

F3FX50B

Description:

ACC. WALL BRACKET FIL45 50MM BK.

Product code: F3FX50G