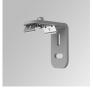

Product code: F3COX/MMW

Description:

FIL 35 ACC. COVER X/MM WH.

Product code:

F3FX50B

Description:

ACC. WALL BRACKET FIL45 50MM BK.

Product code: F3FX50G

Description:

ACC. WALL BRACKET FIL35 50MM GR.

Product code:

F3FX50W

Description:

ACC. WALL BRACKET FIL35 50MM WH.