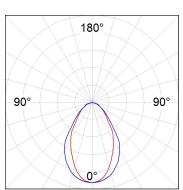

#### **PHOTOMETRIC DATA:**

F31SF140MOOC830DG  $\eta$  = 99% lmax = 693 cd/klm UTE: 0,99C CIE: 70 93 100 100 99