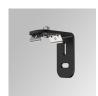

Product code: F3COX/MMW

Description:

FIL 35 ACC. COVER X/MM WH.

Product code:

F3FX50B

Description:

ACC. WALL BRACKET FIL45 50MM BK.

Product code: F3FX50G

Description:

ACC. WALL BRACKET FIL35 50MM GR.

Product code:

F3FX50W

Description:

ACC. WALL BRACKET FIL35 50MM WH.