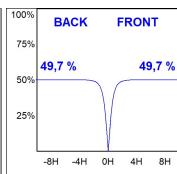

#### **PHOTOMETRIC DATA:**

F31SF140MOOC830DG  $\eta$  = 99% lmax = 693 cd/klm UTE: 0,99C CIE: 70 93 100 100 99