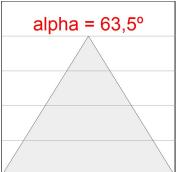

#### **PHOTOMETRIC DATA:**

F31SF140MOOC830DG  $\eta$  = 99% lmax = 693 cd/klm UTE: 0,99C CIE: 70 93 100 100 99