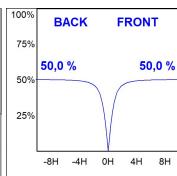

#### **PHOTOMETRIC DATA:**

F31SF112MOOP840DG  $\eta$  = 100% Imax = 389 cd/klm UTE: 1,00E

CIE: 49 80 97 100 100

Data according to regulations 2019/2020/EU and 2019/2015/EU