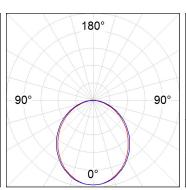

#### **PHOTOMETRIC DATA:**

F31SF112MOOP840DG  $\eta$  = 100% Imax = 389 cd/klm UTE: 1,00E

CIE: 49 80 97 100 100

Data according to regulations 2019/2020/EU and 2019/2015/EU