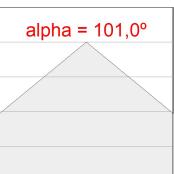

#### **PHOTOMETRIC DATA:**

F31SF112MOOP840DG  $\eta$  = 100% Imax = 389 cd/klm UTE: 1,00E

CIE: 49 80 97 100 100

Data according to regulations 2019/2020/EU and 2019/2015/EU