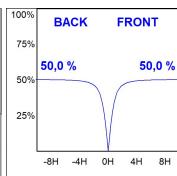

### **PHOTOMETRIC DATA:**

$$\label{eq:eta-problem} \begin{split} &\text{F31SF112MOOP830NB} \\ &\eta = 100\% \\ &\text{Imax} = 389 \text{ cd/klm} \\ &\text{UTE: 1,00E} \end{split}$$

CIE: 49 80 97 100 100