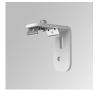

## FIL35

## F31SF112MOOP830NB

- FIL35 SUR 1120 2960 WW OPAL BK.

Description:

Finish: Matte black RAL 9011

80

Installation: Surface

## FIL35

FIL35 SUR 1120 2960 WW OPAL BK.