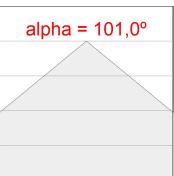

### **PHOTOMETRIC DATA:**

$$\label{eq:eta-problem} \begin{split} &\text{F31SF112MOOP830NB} \\ &\eta = 100\% \\ &\text{Imax} = 389 \text{ cd/klm} \\ &\text{UTE: 1,00E} \end{split}$$

CIE: 49 80 97 100 100