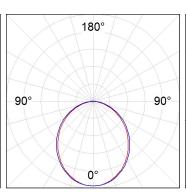

### **PHOTOMETRIC DATA:**

$$\label{eq:eta-problem} \begin{split} &\text{F31SF112MOOP830NB} \\ &\eta = 100\% \\ &\text{Imax} = 389 \text{ cd/klm} \\ &\text{UTE: 1,00E} \end{split}$$

CIE: 49 80 97 100 100