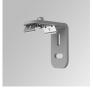

## FIL35

## F31SF112MOOP830NB

- FIL35 SUR 1120 2960 WW OPAL BK.

Description:

Finish: Matte black RAL 9011

80

Installation: Surface

## FIL35

FIL35 SUR 1120 2960 WW OPAL BK.