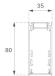

#### FIL35

#### F31SF112MOOP830DW

- FIL35 SUR 1120 2960 WW OPAL DALI WH.

Description:

Finish: Matte white RAL 9010

Installation: Surface

#### FIL35

FIL35 SUR 1120 2960 WW OPAL DALI WH.