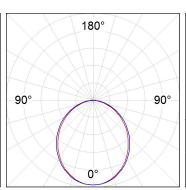

### PHOTOMETRIC DATA:

$$\label{eq:eta-parameter} \begin{split} &\text{F31SF112MOOP830DW} \\ &\eta = 100\% \\ &\text{Imax} = 389 \text{ cd/klm} \\ &\text{UTE: 1,00E} \end{split}$$

CIE: 49 80 97 100 100