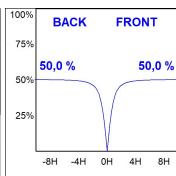

### PHOTOMETRIC DATA:

$$\label{eq:eta-parameter} \begin{split} &\text{F31SF112MOOP830DW} \\ &\eta = 100\% \\ &\text{Imax} = 389 \text{ cd/klm} \\ &\text{UTE: 1,00E} \end{split}$$

CIE: 49 80 97 100 100