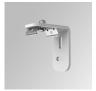

Description:

FIL 35 ACC. COVER X/MM WH.

Product code:

F3FX50B

Description:

ACC. WALL BRACKET FIL45 50MM BK.

Product code: F3FX50G

Description: