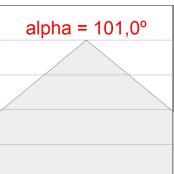

### PHOTOMETRIC DATA:

$$\label{eq:eta-parameter} \begin{split} &\text{F31SF112MOOP830DW} \\ &\eta = 100\% \\ &\text{Imax} = 389 \text{ cd/klm} \\ &\text{UTE: 1,00E} \end{split}$$

CIE: 49 80 97 100 100