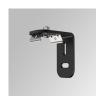

Description:

FIL 35 ACC. COVER X/MM WH.

Product code:

F3FX50B

Description:

ACC. WALL BRACKET FIL45 50MM BK.

Product code: F3FX50G

Description: