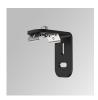

# **Assembly**

Product code:

Description: F3FX50B ACC. WALL BRACKET FIL45 50MM BK.

Product code:

F3FX50G

Description:

ACC. WALL BRACKET FIL35 50MM GR.

Product code:

Description:

F3FX50W ACC. WALL BRACKET FIL35 50MM WH.

#### Support

Product code:

Description:

ACC. CEILING BRACKET FIL35 15MM GR. F3FX15G