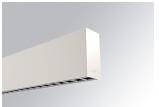

#### Description:

Surface-mounted structure for suspension or surface mounting, model FIL35 TECH by LAMP. Made of 80% recycled aluminium extrusion, length 840 mm, with matt black reflector ULTRA COMFORT and optics for light distribution control and low glare UGR<12. Model for MID-POWER LED, with colour temperature 3000K and CRI90. Built-in electronic wiring Dali. With IP43, except for suspended installation, which becomes IP20, IK07 degree of protection. Insulation class I. Photobiological safety group 0. Lifetime: 50000 L90 B10. Available finishes: White, black and grey. Environmental Product Declaration - EPD®available, according to UNE-EN ISO 9001:2015 and UNE-EN ISO 14001:2015.

Finish: Matte white RAL 9010 Dimensions: 840 x 35 x 76 mm

Weight: 2.000 g

Installation: Surface