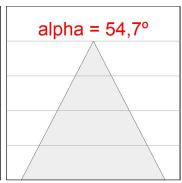

#### **PHOTOMETRIC DATA:**

F31SF084MOTE930DW  $\eta$  = 100% Imax = 1305 cd/kImUTE:

CIE: 98 100 100 100 100