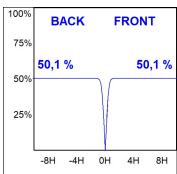

#### **TECHNICAL SPECIFICATIONS:**

Light output: 1.260 lm °K: 3000 Plum: 13,7W CRI: 90 UGR: <12 61 R9: Type: MID POWER LED MacAdam: 3

LED Lifetime: 50.000 L90 B10 (Ta=25°C) Power Supply: 220-240V 50/60Hz 11W Gear: Power: Adjustable DALI

#### Light output tolerance +/- 10%

CLASE