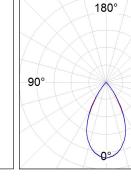

### **FIL35 SUR 840 2200 9WW TECH DALI WH**

90°

#### **PHOTOMETRIC DATA:**

F31SF084MOTE930DW  $\eta$  = 100% Imax = 1305 cd/kImUTE:

CIE: 98 100 100 100 100