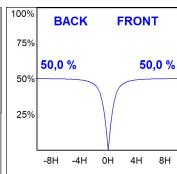

#### **PHOTOMETRIC DATA:**

F31SF084MOOP840DW  $\eta$  = 100% Imax = 389 cd/klm UTE: 1,00E

CIE: 49 80 97 100 100