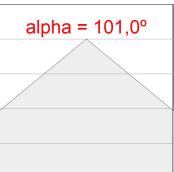

#### **PHOTOMETRIC DATA:**

F31SF084MOOP840DW  $\eta$  = 100% Imax = 389 cd/klm UTE: 1,00E

CIE: 49 80 97 100 100