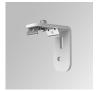

Product code: F3COX/MMW

Description:

FIL 35 ACC. COVER X/MM WH.

Product code:

F3FX50B

Description:

ACC. WALL BRACKET FIL45 50MM BK.

Product code: F3FX50G

Description:

ACC. WALL BRACKET FIL35 50MM GR.

Product code:

F3FX50W

Description:

ACC. WALL BRACKET FIL35 50MM WH.