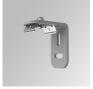

## F31SF084MOOP840DW

- FIL35 SUR 840 2220 NW OPAL DALI WH.

Description:

Finish: Matte white RAL 9010

80

#### Installation: Surface

## **TECHNICAL SPECIFICATIONS:**

 Light output:
 1.329 lm
 ⁰K :
 4000

 Plum:
 13,5W
 CRI :
 80

 Efficacy:
 98,4 lm/w
 MacAdam:
 3

 Type:
 MID POWER LED
 Power Supply:
 220-240V 50/60Hz

 LED Lifetime:
 70.000 L80 B10 (Ta=25°C)
 Gear:
 Adjustable DALI