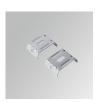

## Assembly

Product code:

F3COX/MMB

FIL 35 ACC. COVER X/MM BK.

Product code:

F3COX/MMG

Description:

FIL 35 ACC. COVER X/MM GR.

Product code: F3COX/MMW

Description:

FIL 35 ACC. COVER X/MM WH.

Product code:

F3FX50B

Description:

ACC. WALL BRACKET FIL45 50MM BK.

Product code: F3FX50G