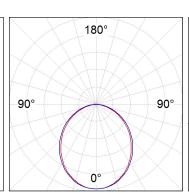

#### **PHOTOMETRIC DATA:**

F31SF084MOOP840DW  $\eta$  = 100% Imax = 389 cd/klm UTE: 1,00E

CIE: 49 80 97 100 100