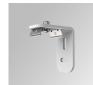

### Assembly

Product code: F3COX/MMB

Description: FIL 35 ACC. COVER X/MM BK.

Product code: F3COX/MMG

Worktitude for light

Product code: F3COX/MMW

Description: FIL 35 ACC. COVER X/MM WH.

Product code: F3FX50B

Description: ACC. WALL BRACKET FIL45 50MM BK.

Description: ACC. WALL BRACKET FIL35 50MM GR.

Product code: F3FX50W

Description: ACC. WALL BRACKET FIL35 50MM WH.