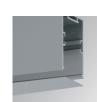

### Description:

Finish: Gloss grey

Installation: Surface

### **TECHNICAL SPECIFICATIONS:**

| Light output: | 1.329 lm                 | ⁰К:           | 4000             |
|---------------|--------------------------|---------------|------------------|
| Plum:         | 13,5W                    | CRI :         | 80               |
| Efficacy:     | 98,4 lm/w                | MacAdam:      | 3                |
| Туре:         | MID POWER LED            | Power Supply: | 220-240V 50/60Hz |
| LED Lifetime: | 70.000 L80 B10 (Ta=25°C) | Gear:         | Adjustable DALI  |
| Power:        | 12W                      |               |                  |