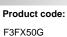

### Assembly

Product code: F3COX/MMB

Description: FIL 35 ACC. COVER X/MM BK.

Product code: F3COX/MMG

Worktitude for light

Product code: F3COX/MMW

Description: FIL 35 ACC. COVER X/MM WH.

Product code: F3FX50B

Description: ACC. WALL BRACKET FIL45 50MM BK.

Description: ACC. WALL BRACKET FIL35 50MM GR.

Product code: F3FX50W

Description: ACC. WALL BRACKET FIL35 50MM WH.