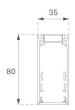

### F31SF084MOOP840DG

- FIL35 SUR 840 2220 NW OPAL DALI GR.

### **TECHNICAL SPECIFICATIONS:**

| Light output: | 1.329 lm                 | ⁰К:           | 4000             |
|---------------|--------------------------|---------------|------------------|
| Plum:         | 13,5W                    | CRI :         | 80               |
| Efficacy:     | 98,4 lm/w                | MacAdam:      | 3                |
| Туре:         | MID POWER LED            | Power Supply: | 220-240V 50/60Hz |
| LED Lifetime: | 70.000 L80 B10 (Ta=25°C) | Gear:         | Adjustable DALI  |
| Power:        | 12W                      |               |                  |