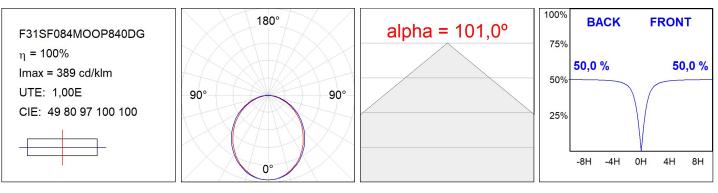

### F31SF084MOOP840DG

- FIL35 SUR 840 2220 NW OPAL DALI GR.

### **TECHNICAL SPECIFICATIONS:**

| Light output: | 1.329 lm                 | ⁰К:           | 4000             |
|---------------|--------------------------|---------------|------------------|
| Plum:         | 13,5W                    | CRI :         | 80               |
| Efficacy:     | 98,4 lm/w                | MacAdam:      | 3                |
| Туре:         | MID POWER LED            | Power Supply: | 220-240V 50/60Hz |
| LED Lifetime: | 70.000 L80 B10 (Ta=25°C) | Gear:         | Adjustable DALI  |
| Power:        | 12W                      |               |                  |