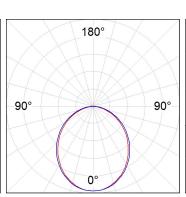

#### **PHOTOMETRIC DATA:**

F31SF084MOOP840DB  $\eta$  = 100% Imax = 389 cd/klm UTE: 1,00E

CIE: 49 80 97 100 100