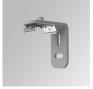

### FIL35

### F31SF084MOOP840DB

### - FIL35 SUR 840 2220 NW OPAL DALI BK.

Description:

Finish: Matte black RAL 9011

80

Installation: Surface

# TECHNICAL SPECIFICATIONS:

 Light output:
 1.329 lm
 %K:
 4000

 Plum:
 13,5W
 CRI:
 80

 Efficacy:
 98,4 lm/w
 MacAdam:
 3

 Type:
 MID POWER LED
 Power Supply:
 220-240V 50/60Hz

 LED Lifetime:
 70.000 L80 B10 (Ta=25°C)
 Gear:
 Adjustable DALI