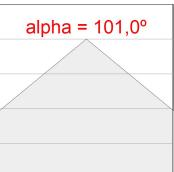

#### **PHOTOMETRIC DATA:**

F31SF084MOOP840DB  $\eta$  = 100% Imax = 389 cd/klm UTE: 1,00E

CIE: 49 80 97 100 100