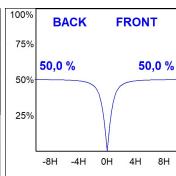

#### **PHOTOMETRIC DATA:**

F31SF084MOOP840DB  $\eta$  = 100% Imax = 389 cd/klm UTE: 1,00E

CIE: 49 80 97 100 100