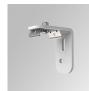

### Assembly

Product code: F3COX/MMB

Description: FIL 35 ACC. COVER X/MM BK.

Product code: F3COX/MMG

Worktitude for light

Product code: F3COX/MMW

Product code: F3FX50B

Description: ACC. WALL BRACKET FIL45 50MM BK.

Product code: F3FX50G

Product code: F3FX50W

Description: ACC. WALL BRACKET FIL35 50MM WH.