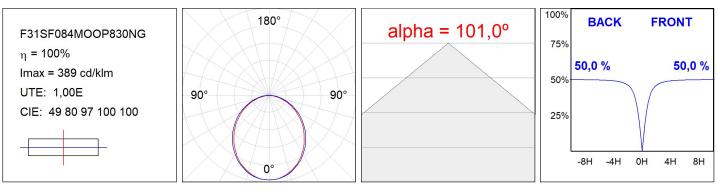

### F31SF084MOOP830NG

- FIL35 SUR 840 2220 WW OPAL GR.

### **TECHNICAL SPECIFICATIONS:**

Gloss grey

| Light output: | 1.281 lm                 | °K :          | 3000             |
|---------------|--------------------------|---------------|------------------|
| Plum:         | 13,5W                    | CRI :         | 80               |
| Efficacy:     | 94,9 lm/w                | MacAdam:      | 3                |
| Туре:         | MID POWER LED            | Power Supply: | 220-240V 50/60Hz |
| LED Lifetime: | 70.000 L80 B10 (Ta=25ºC) | Gear:         | Electronic       |
| Power:        | 12W                      |               |                  |

Light output tolerance +/- 10%

CUSTOM MADE OPTIONS:

Worktitude for light