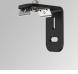

### Assembly

Product code: F3COX/MMB

Description: FIL 35 ACC. COVER X/MM BK.

Product code: F3COX/MMG

Worktitude for light

Product code: F3COX/MMW

Product code: F3FX50B

Description: ACC. WALL BRACKET FIL45 50MM BK.

Product code: F3FX50G

Product code: F3FX50W

Description: ACC. WALL BRACKET FIL35 50MM WH.