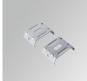

### Assembly

Product code: F3COX/MMB

Description: FIL 35 ACC. COVER X/MM BK.

Product code: F3COX/MMG

Worktitude for light

Product code: F3COX/MMW

Product code: F3FX50B

Description: ACC. WALL BRACKET FIL45 50MM BK.

Product code: F3FX50G

Product code: F3FX50W

Description: ACC. WALL BRACKET FIL35 50MM WH.