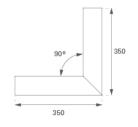

# FIL35 VERT. IN. CORNER REC 800 NW OPAL W

#### Description:

Structure to recessed model FIL35 VERT. IN. CORNER REC LAMP brand. Made in extruded recycled aluminum with a rate of 80%, with opal polycarbonate diffuser. Model for LED MID-POWER, colour temperature 4000K with CRI80 and with electronic wiring included. With IP43, IK07 protection rating. Insulation Class I. Photobiological safety group 0. LED lifetime: 60.000 L80 B10. Available finishes: White, black and grey. Environmental Product Declaration - EPD®available, according to UNE-EN ISO 9001:2015 and UNE-EN ISO 14001:2015.