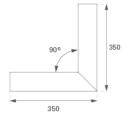

# FIL35 VERT IN CORNER REC 800 NW OP DA WH

#### **Description:**

Structure to recessed model FIL35 VERT. IN. CORNER REC LAMP brand. Made in extruded recycled aluminum with a rate of 80%, with opal polycarbonate diffuser. Model for LED MID-POWER, colour temperature 4000K with CRI80 and with electronic wiring Dali included. With IP43, IK07 protection rating. Insulation Class I. Photobiological safety group 0. LED lifetime: 60.000 L80 B10. Available finishes: White, black and grey. Environmental Product Declaration - EPD®available, according to UNE-EN ISO 9001:2015 and UNE-EN ISO 14001:2015.

Finish: Matte white RAL 9010

Weight: 1.540 g

Installation: Recessed