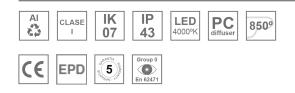

#### **Description:**

Structure to recessed model FIL35 VERT. IN. CORNER REC LAMP brand. Made in extruded recycled aluminum with a rate of 80%, with opal polycarbonate diffuser. Model for LED MID-POWER, colour temperature 4000K with CRI80 and with electronic wiring Dali included. With IP43, IK07 protection rating. Insulation Class I. Photobiological safety group 0. LED lifetime: 60.000 L80 B10. Available finishes: White, black and grey. Environmental Product Declaration - EPD®available, according to UNE-EN ISO 9001:2015 and UNE-EN ISO 14001:2015.

#### **TECHNICAL SPECIFICATIONS:**

| Light output: | 577 lm                   | ⁰K :          | 4000             |
|---------------|--------------------------|---------------|------------------|
| Plum:         | 6,1W                     | CRI :         | 80               |
| Efficacy:     | 94,6 lm/w                | MacAdam:      | 3                |
| Туре:         | MID POWER LED            | Power Supply: | 220-240V 50/60Hz |
| LED Lifetime: | 60.000 L80 B10 (Ta=25°C) | Gear:         | Adjustable DALI  |
| Power:        | 5W                       |               |                  |