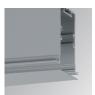

### FIL35 VERT. IN. CORNER REC 800 WW OPAL G

#### **Description:**

Structure to recessed model FIL35 VERT. IN. CORNER REC LAMP brand. Made in extruded recycled aluminum with a rate of 80%, with opal polycarbonate diffuser. Model for LED MID-POWER, colour temperature 3000K with CRI80 and with electronic wiring included. With IP43, IK07 protection rating. Insulation Class I. Photobiological safety group 0. LED lifetime: 60.000 L80 B10. Available finishes: White, black and grey. Environmental Product Declaration - EPD®available, according to UNE-EN ISO 9001:2015 and UNE-EN ISO 14001:2015.

Finish: Gloss grey

Weight: 1.540 g

Installation: Recessed