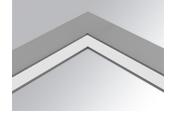

### FIL35 VERT. IN. CORNER REC 800 WW OPAL G

#### **Description:**

Structure to recessed model FIL35 VERT. IN. CORNER REC LAMP brand. Made in extruded recycled aluminum with a rate of 80%, with opal polycarbonate diffuser. Model for LED MID-POWER, colour temperature 3000K with CRI80 and with electronic wiring included. With IP43, IK07 protection rating. Insulation Class I. Photobiological safety group 0. LED lifetime: 60.000 L80 B10. Available finishes: White, black and grey. Environmental Product Declaration - EPD®available, according to UNE-EN ISO 9001:2015 and UNE-EN ISO 14001:2015.