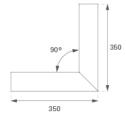

### FIL35 VERT. IN. CORNER REC 800 WW OPAL G

#### **Description:**

Structure to recessed model FIL35 VERT. IN. CORNER REC LAMP brand. Made in extruded recycled aluminum with a rate of 80%, with opal polycarbonate diffuser. Model for LED MID-POWER, colour temperature 3000K with CRI80 and with electronic wiring included. With IP43, IK07 protection rating. Insulation Class I. Photobiological safety group 0. LED lifetime: 60.000 L80 B10. Available finishes: White, black and grey. Environmental Product Declaration - EPD®available, according to UNE-EN ISO 9001:2015 and UNE-EN ISO 14001:2015.