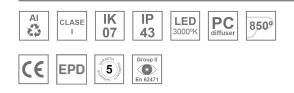

#### **Description:**

Structure to recessed model FIL35 VERT. IN. CORNER REC LAMP brand. Made in extruded recycled aluminum with a rate of 80%, with opal polycarbonate diffuser. Model for LED MID-POWER, colour temperature 3000K with CRI80 and with electronic wiring included. With IP43, IK07 protection rating. Insulation Class I. Photobiological safety group 0. LED lifetime: 60.000 L80 B10. Available finishes: White, black and grey. Environmental Product Declaration - EPD®available, according to UNE-EN ISO 9001:2015 and UNE-EN ISO 14001:2015.