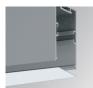

### FIL35 VERT. IN. CORNER REC 800 WW OPAL G

#### **Description:**

Structure to recessed model FIL35 VERT. IN. CORNER REC LAMP brand. Made in extruded recycled aluminum with a rate of 80%, with opal polycarbonate diffuser. Model for LED MID-POWER, colour temperature 3000K with CRI80 and with electronic wiring included. With IP43, IK07 protection rating. Insulation Class I. Photobiological safety group 0. LED lifetime: 60.000 L80 B10. Available finishes: White, black and grey. Environmental Product Declaration - EPD®available, according to UNE-EN ISO 9001:2015 and UNE-EN ISO 14001:2015.

Finish: Gloss grey

Weight: 1.540 g

Installation: Recessed