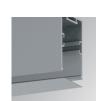

### FIL35 VERT. IN. CORNER REC 800 WW OPAL G

#### **Description:**

Structure to recessed model FIL35 VERT. IN. CORNER REC LAMP brand. Made in extruded recycled aluminum with a rate of 80%, with opal polycarbonate diffuser. Model for LED MID-POWER, colour temperature 3000K with CRI80 and with electronic wiring included. With IP43, IK07 protection rating. Insulation Class I. Photobiological safety group 0. LED lifetime: 60.000 L80 B10. Available finishes: White, black and grey. Environmental Product Declaration - EPD®available, according to UNE-EN ISO 9001:2015 and UNE-EN ISO 14001:2015.

Finish: Gloss grey

Weight: 1.540 g

Installation: Recessed