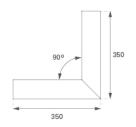

## FIL35 VERT IN CORNER REC 800 WW OP DA WH

## Description:

Structure to recessed model FIL35 VERT. IN. CORNER REC LAMP brand. Made in extruded recycled aluminum with a rate of 80%, with opal polycarbonate diffuser. Model for LED MID-POWER, colour temperature 3000K with CRI80 and with electronic wiring Dali included. With IP20, IK07 protection rating. Insulation Class I. Photobiological safety group 0. LED lifetime: 60.000 L80 B10. Available finishes: White, black and grey. Environmental Product Declaration - EPD®available, according to UNE-EN ISO 9001:2015 and UNE-EN ISO 14001:2015.