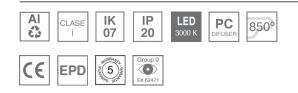

#### **Description:**

Structure to recessed model FIL35 VERT. IN. CORNER REC LAMP brand. Made in extruded recycled aluminum with a rate of 80%, with opal polycarbonate diffuser. Model for LED MID-POWER, colour temperature 3000K with CRI80 and with electronic wiring Dali included. With IP20, IK07 protection rating. Insulation Class I. Photobiological safety group 0. LED lifetime: 60.000 L80 B10. Available finishes: White, black and grey. Environmental Product Declaration - EPD®available, according to UNE-EN ISO 9001:2015 and UNE-EN ISO 14001:2015.

#### **TECHNICAL SPECIFICATIONS:**

| Light output: | 577 lm                   | ٥K :          | 3000             |
|---------------|--------------------------|---------------|------------------|
| Plum:         | 6,1W                     | CRI :         | 80               |
| Efficacy:     | 94,6 lm/w                | MacAdam:      | 3                |
| Туре:         | MID POWER LED            | Power Supply: | 220-240V 50/60Hz |
| LED Lifetime: | 60.000 L80 B10 (Ta=25°C) | Gear:         | Adjustable DALI  |
| Power:        | 5W                       |               |                  |