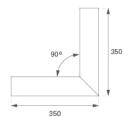

### FIL35 VERT IN CORNER REC 800 WW OP DA BK

#### **Description:**

Structure to recessed model FIL35 VERT. IN. CORNER REC LAMP brand. Made in extruded recycled aluminum with a rate of 80%, with opal polycarbonate diffuser. Model for LED MID-POWER, colour temperature 3000K with CRI80 and with electronic wiring Dali included. With IP20, IK07 protection rating. Insulation Class I. Photobiological safety group 0. LED lifetime: 60.000 L80 B10. Available finishes: White, black and grey. Environmental Product Declaration - EPD®available, according to UNE-EN ISO 9001:2015 and UNE-EN ISO 14001:2015.