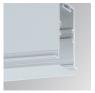

## FIL35 VERT. EX. CORNER REC 800 NW OPAL B

## Description:

Structure to recessed model FIL35 VERT. EX. CORNER REC LAMP brand. Made in extruded recycled aluminum with a rate of 80%, with opal polycarbonate diffuser. Model for LED MID-POWER, colour temperature 4000K with CRI80 and with electronic wiring included. With IP20, IK07 protection rating. Insulation Class I. Photobiological safety group 0. LED lifetime: 60.000 L80 B10. Available finishes: White, black and grey. Environmental Product Declaration - EPD®available, according to UNE-EN ISO 9001:2015 and UNE-EN ISO 14001:2015.

Finish: Matte black RAL 9011

Weight: 1.580 g

Installation: Recessed