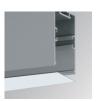

## FIL35 VERT. EX. CORNER REC 800 NW OPAL B

## Description:

Structure to recessed model FIL35 VERT. EX. CORNER REC LAMP brand. Made in extruded recycled aluminum with a rate of 80%, with opal polycarbonate diffuser. Model for LED MID-POWER, colour temperature 4000K with CRI80 and with electronic wiring included. With IP20, IK07 protection rating. Insulation Class I. Photobiological safety group 0. LED lifetime: 60.000 L80 B10. Available finishes: White, black and grey. Environmental Product Declaration - EPD®available, according to UNE-EN ISO 9001:2015 and UNE-EN ISO 14001:2015.

Finish: Matte black RAL 9011

Weight: 1.580 g

Installation: Recessed