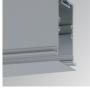

## FIL35 VERT. EX. CORNER REC 800 NW OPAL B

## Description:

Structure to recessed model FIL35 VERT. EX. CORNER REC LAMP brand. Made in extruded recycled aluminum with a rate of 80%, with opal polycarbonate diffuser. Model for LED MID-POWER, colour temperature 4000K with CRI80 and with electronic wiring included. With IP20, IK07 protection rating. Insulation Class I. Photobiological safety group 0. LED lifetime: 60.000 L80 B10. Available finishes: White, black and grey. Environmental Product Declaration - EPD®available, according to UNE-EN ISO 9001:2015 and UNE-EN ISO 14001:2015.

Finish: Matte black RAL 9011

Weight: 1.580 g

Installation: Recessed