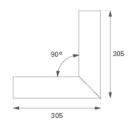

## FIL35 VERT. EX. CORNER REC 800 NW OPAL B

## Description:

Structure to recessed model FIL35 VERT. EX. CORNER REC LAMP brand. Made in extruded recycled aluminum with a rate of 80%, with opal polycarbonate diffuser. Model for LED MID-POWER, colour temperature 4000K with CRI80 and with electronic wiring included. With IP20, IK07 protection rating. Insulation Class I. Photobiological safety group 0. LED lifetime: 60.000 L80 B10. Available finishes: White, black and grey. Environmental Product Declaration - EPD®available, according to UNE-EN ISO 9001:2015 and UNE-EN ISO 14001:2015.