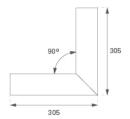

#### FIL35 VERT EX CORNER REC 800 NW OP DA WH

#### **Description:**

Structure to recessed model FIL35 VERT. EX. CORNER REC LAMP brand. Made in extruded recycled aluminum with a rate of 80%, with opal polycarbonate diffuser. Model for LED MID-POWER, colour temperature 4000K with CRI80 and with electronic wiring Dali included. With IP20, IK07 protection rating. Insulation Class I. Photobiological safety group 0. LED lifetime: 60.000 L80 B10. Available finishes: White, black and grey. Environmental Product Declaration - EPD®available, according to UNE-EN ISO 9001:2015 and UNE-EN ISO 14001:2015.

Finish: Matte white RAL 9010

Weight: 1.580 g

Installation: Recessed