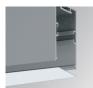

#### FIL35 VERT EX CORNER REC 800 NW OP DA WH

#### **Description:**

Structure to recessed model FIL35 VERT. EX. CORNER REC LAMP brand. Made in extruded recycled aluminum with a rate of 80%, with opal polycarbonate diffuser. Model for LED MID-POWER, colour temperature 4000K with CRI80 and with electronic wiring Dali included. With IP20, IK07 protection rating. Insulation Class I. Photobiological safety group 0. LED lifetime: 60.000 L80 B10. Available finishes: White, black and grey. Environmental Product Declaration - EPD®available, according to UNE-EN ISO 9001:2015 and UNE-EN ISO 14001:2015.

Finish: Matte white RAL 9010

Weight: 1.580 g

Installation: Recessed