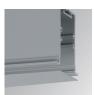

#### FIL35 VERT EX CORNER REC 800 NW OP DA WH

#### **Description:**

Structure to recessed model FIL35 VERT. EX. CORNER REC LAMP brand. Made in extruded recycled aluminum with a rate of 80%, with opal polycarbonate diffuser. Model for LED MID-POWER, colour temperature 4000K with CRI80 and with electronic wiring Dali included. With IP20, IK07 protection rating. Insulation Class I. Photobiological safety group 0. LED lifetime: 60.000 L80 B10. Available finishes: White, black and grey. Environmental Product Declaration - EPD®available, according to UNE-EN ISO 9001:2015 and UNE-EN ISO 14001:2015.

Finish: Matte white RAL 9010

Weight: 1.580 g

Installation: Recessed