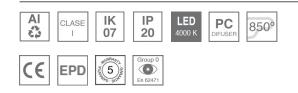

#### **Description:**

Structure to recessed model FIL35 VERT. EX. CORNER REC LAMP brand. Made in extruded recycled aluminum with a rate of 80%, with opal polycarbonate diffuser. Model for LED MID-POWER, colour temperature 4000K with CRI80 and with electronic wiring Dali included. With IP20, IK07 protection rating. Insulation Class I. Photobiological safety group 0. LED lifetime: 60.000 L80 B10. Available finishes: White, black and grey. Environmental Product Declaration - EPD®available, according to UNE-EN ISO 9001:2015 and UNE-EN ISO 14001:2015.

#### **TECHNICAL SPECIFICATIONS:**

| Light output: | 577 lm                   | ⁰K :          | 4000             |
|---------------|--------------------------|---------------|------------------|
| Plum:         | 6,1W                     | CRI :         | 80               |
| Efficacy:     | 94,6 lm/w                | MacAdam:      | 3                |
| Туре:         | MID POWER LED            | Power Supply: | 220-240V 50/60Hz |
| LED Lifetime: | 60.000 L80 B10 (Ta=25ºC) | Gear:         | Adjustable DALI  |
| Power:        | 5W                       |               |                  |