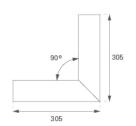

## FIL35 VERT EX CORNER REC 800 NW OP DA GR

## Description:

Structure to recessed model FIL35 VERT. EX. CORNER REC LAMP brand. Made in extruded recycled aluminum with a rate of 80%, with opal polycarbonate diffuser. Model for LED MID-POWER, colour temperature 4000K with CRI80 and with electronic wiring Dali included. With IP43, IK07 protection rating. Insulation Class I. Photobiological safety group 0. LED lifetime: 60.000 L80 B10. Available finishes: White, black and grey. Environmental Product Declaration - EPD®available, according to UNE-EN ISO 9001:2015 and UNE-EN ISO 14001:2015.