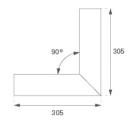

## Description:

Structure to recessed model FIL35 VERT. EX. CORNER REC LAMP brand. Made in extruded recycled aluminum with a rate of 80%, with opal polycarbonate diffuser. Model for LED MID-POWER, colour temperature 3000K with CRI80 and with electronic wiring included. With IP43, IK07 protection rating. Insulation Class I. Photobiological safety group 0. LED lifetime: 60.000 L80 B10. Available finishes: White, black and grey. Environmental Product Declaration - EPD®available, according to UNE-EN ISO 9001:2015 and UNE-EN ISO 14001:2015.