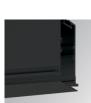

#### FIL35 VERT EX CORNER REC 800 WW OP DA GR

#### **Description:**

Structure to recessed model FIL35 VERT. EX. CORNER REC LAMP brand. Made in extruded recycled aluminum with a rate of 80%, with opal polycarbonate diffuser. Model for LED MID-POWER, colour temperature 3000K with CRI80 and with electronic wiring Dali included. With IP43, IK07 protection rating. Insulation Class I. Photobiological safety group 0. LED lifetime: 60.000 L80 B10. Available finishes: White, black and grey. Environmental Product Declaration - EPD®available, according to UNE-EN ISO 9001:2015 and UNE-EN ISO 14001:2015.

Finish: Gloss grey

Weight: 1.580 g

Installation: Recessed