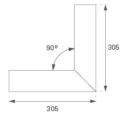

#### FIL35 VERT EX CORNER REC 800 WW OP DA GR

#### **Description:**

Structure to recessed model FIL35 VERT. EX. CORNER REC LAMP brand. Made in extruded recycled aluminum with a rate of 80%, with opal polycarbonate diffuser. Model for LED MID-POWER, colour temperature 3000K with CRI80 and with electronic wiring Dali included. With IP43, IK07 protection rating. Insulation Class I. Photobiological safety group 0. LED lifetime: 60.000 L80 B10. Available finishes: White, black and grey. Environmental Product Declaration - EPD®available, according to UNE-EN ISO 9001:2015 and UNE-EN ISO 14001:2015.

Finish: Gloss grey

Weight: 1.580 g

Installation: Recessed