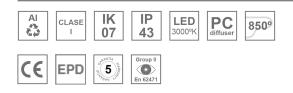

#### **Description:**

Structure to recessed model FIL35 VERT. EX. CORNER REC LAMP brand. Made in extruded recycled aluminum with a rate of 80%, with opal polycarbonate diffuser. Model for LED MID-POWER, colour temperature 3000K with CRI80 and with electronic wiring Dali included. With IP43, IK07 protection rating. Insulation Class I. Photobiological safety group 0. LED lifetime: 60.000 L80 B10. Available finishes: White, black and grey. Environmental Product Declaration - EPD®available, according to UNE-EN ISO 9001:2015 and UNE-EN ISO 14001:2015.

#### **TECHNICAL SPECIFICATIONS:**

| Light output: | 577 lm                   | ⁰К:           | 3000             |
|---------------|--------------------------|---------------|------------------|
| Plum:         | 6,1W                     | CRI :         | 80               |
| Efficacy:     | 94,6 lm/w                | MacAdam:      | 3                |
| Туре:         | MID POWER LED            | Power Supply: | 220-240V 50/60Hz |
| LED Lifetime: | 60.000 L80 B10 (Ta=25°C) | Gear:         | Adjustable DALI  |
| Power:        | 5W                       |               |                  |