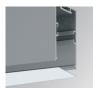

## FIL35 VERT EX CORNER REC 800 WW OP DA BK

#### **Description:**

Structure to recessed model FIL35 VERT. EX. CORNER REC LAMP brand. Made in extruded recycled aluminum with a rate of 80%, with opal polycarbonate diffuser. Model for LED MID-POWER, colour temperature 3000K with CRI80 and with electronic wiring Dali included. With IP20, IK07 protection rating. Insulation Class I. Photobiological safety group 0. LED lifetime: 60.000 L80 B10. Available finishes: White, black and grey. Environmental Product Declaration - EPD®available, according to UNE-EN ISO 9001:2015 and UNE-EN ISO 14001:2015.

Finish: Matte black RAL 9011

Weight: 1.580 g

Installation: Recessed