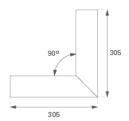

## FIL35 VERT EX CORNER REC 800 WW OP DA BK

#### **Description:**

Structure to recessed model FIL35 VERT. EX. CORNER REC LAMP brand. Made in extruded recycled aluminum with a rate of 80%, with opal polycarbonate diffuser. Model for LED MID-POWER, colour temperature 3000K with CRI80 and with electronic wiring Dali included. With IP20, IK07 protection rating. Insulation Class I. Photobiological safety group 0. LED lifetime: 60.000 L80 B10. Available finishes: White, black and grey. Environmental Product Declaration - EPD®available, according to UNE-EN ISO 9001:2015 and UNE-EN ISO 14001:2015.