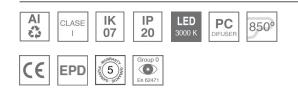

#### **Description:**

Structure to recessed model FIL35 VERT. EX. CORNER REC LAMP brand. Made in extruded recycled aluminum with a rate of 80%, with opal polycarbonate diffuser. Model for LED MID-POWER, colour temperature 3000K with CRI80 and with electronic wiring Dali included. With IP20, IK07 protection rating. Insulation Class I. Photobiological safety group 0. LED lifetime: 60.000 L80 B10. Available finishes: White, black and grey. Environmental Product Declaration - EPD®available, according to UNE-EN ISO 9001:2015 and UNE-EN ISO 14001:2015.

#### **TECHNICAL SPECIFICATIONS:**

| Light output: | 577 lm                   | ⁰K :          | 3000             |
|---------------|--------------------------|---------------|------------------|
| Plum:         | 6,1W                     | CRI :         | 80               |
| Efficacy:     | 94,6 lm/w                | MacAdam:      | 3                |
| Туре:         | MID POWER LED            | Power Supply: | 220-240V 50/60Hz |
| LED Lifetime: | 60.000 L80 B10 (Ta=25ºC) | Gear:         | Adjustable DALI  |
| Power:        | 5W                       |               |                  |