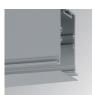

## FIL35 VERT EX CORNER REC 800 WW OP DA BK

#### **Description:**

Structure to recessed model FIL35 VERT. EX. CORNER REC LAMP brand. Made in extruded recycled aluminum with a rate of 80%, with opal polycarbonate diffuser. Model for LED MID-POWER, colour temperature 3000K with CRI80 and with electronic wiring Dali included. With IP20, IK07 protection rating. Insulation Class I. Photobiological safety group 0. LED lifetime: 60.000 L80 B10. Available finishes: White, black and grey. Environmental Product Declaration - EPD®available, according to UNE-EN ISO 9001:2015 and UNE-EN ISO 14001:2015.

Finish: Matte black RAL 9011

Weight: 1.580 g

Installation: Recessed