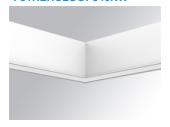

### FIL35 HORIZ. CORNER REC 800 NW OPAL WH.

### Description:

Structure to recessed model FIL35 HORIZ. CORNER REC LAMP brand. Made in extruded recycled aluminum with a rate of 80%, with opal polycarbonate diffuser. Model for LED MID-POWER, colour temperature 4000K with CRI80 and with electronic wiring included. With IP43, IK07 protection rating. Insulation Class I. Photobiological safety group 0. LED lifetime: 60.000 L80 B10. Available finishes: White, black and grey. Environmental Product Declaration - EPD®available, according to UNE-EN ISO 9001:2015 and UNE-EN ISO 14001:2015.