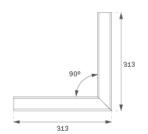

### FIL35 HORIZ. CORNER REC 800 NW OPAL WH.

### Description:

Structure to recessed model FIL35 HORIZ. CORNER REC LAMP brand. Made in extruded recycled aluminum with a rate of 80%, with opal polycarbonate diffuser. Model for LED MID-POWER, colour temperature 4000K with CRI80 and with electronic wiring included. With IP43, IK07 protection rating. Insulation Class I. Photobiological safety group 0. LED lifetime: 60.000 L80 B10. Available finishes: White, black and grey. Environmental Product Declaration - EPD®available, according to UNE-EN ISO 9001:2015 and UNE-EN ISO 14001:2015.

Finish: Matte white RAL 9010

Weight: 1.230 g

Installation: Recessed