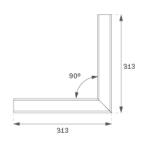

## FIL35 HORIZ. CORNER REC 800 NW OPAL GR.

### Description:

Structure to recessed model FIL35 HORIZ. CORNER REC LAMP brand. Made in extruded recycled aluminum with a rate of 80%, with opal polycarbonate diffuser. Model for LED MID-POWER, colour temperature 4000K with CRI80 and with electronic wiring included. With IP43, IK07 protection rating. Insulation Class I. Photobiological safety group 0. LED lifetime: 60.000 L80 B10. Available finishes: White, black and grey. Environmental Product Declaration - EPD®available, according to UNE-EN ISO 9001:2015 and UNE-EN ISO 14001:2015.