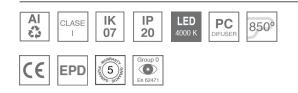

#### **Description:**

Structure to recessed model FIL35 HORIZ. CORNER REC LAMP brand. Made in extruded recycled aluminum with a rate of 80%, with opal polycarbonate diffuser. Model for LED MID-POWER, colour temperature 4000K with CRI80 and with electronic wiring Dali included. With IP20, IK07 protection rating. Insulation Class I. Photobiological safety group 0. LED lifetime: 60.000 L80 B10. Available finishes: White, black and grey. Environmental Product Declaration - EPD®available, according to UNE-EN ISO 9001:2015 and UNE-EN ISO 14001:2015.

#### **TECHNICAL SPECIFICATIONS:**

| Light output: | 577 lm                   | ٥K :          | 4000             |
|---------------|--------------------------|---------------|------------------|
| Plum:         | 6,1W                     | CRI :         | 80               |
| Efficacy:     | 94,6 lm/w                | MacAdam:      | 3                |
| Туре:         | MID POWER LED            | Power Supply: | 220-240V 50/60Hz |
| LED Lifetime: | 60.000 L80 B10 (Ta=25°C) | Gear:         | Adjustable DALI  |
| Power:        | 5W                       |               |                  |