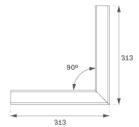

#### **Description:**

Structure to recessed model FIL35 HORIZ. CORNER REC LAMP brand. Made in extruded recycled aluminum with a rate of 80%, with opal polycarbonate diffuser. Model for LED MID-POWER, colour temperature 4000K with CRI80 and with electronic wiring Dali included. With IP20, IK07 protection rating. Insulation Class I. Photobiological safety group 0. LED lifetime: 60.000 L80 B10. Available finishes: White, black and grey. Environmental Product Declaration - EPD®available, according to UNE-EN ISO 9001:2015 and UNE-EN ISO 14001:2015.

Finish: Matte black RAL 9011

Weight: 1.230 g

Installation: Recessed