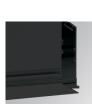

### FIL35 HORIZ. CORNER REC 800 WW OPAL WH.

#### **Description:**

Structure to recessed model FIL35 HORIZ. CORNER REC LAMP brand. Made in extruded recycled aluminum with a rate of 80%, with opal polycarbonate diffuser. Model for LED MID-POWER, colour temperature 3000K with CRI80 and with electronic wiring included. With IP43, IK07 protection rating. Insulation Class I. Photobiological safety group 0. LED lifetime: 60.000 L80 B10. Available finishes: White, black and grey. Environmental Product Declaration - EPD®available, according to UNE-EN ISO 9001:2015 and UNE-EN ISO 14001:2015.

Finish: Matte white RAL 9010

Weight: 1.230 g

Installation: Recessed