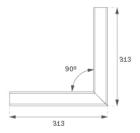

### FIL35 HORIZ. CORNER REC 800 WW OPAL WH.

#### **Description:**

Structure to recessed model FIL35 HORIZ. CORNER REC LAMP brand. Made in extruded recycled aluminum with a rate of 80%, with opal polycarbonate diffuser. Model for LED MID-POWER, colour temperature 3000K with CRI80 and with electronic wiring included. With IP43, IK07 protection rating. Insulation Class I. Photobiological safety group 0. LED lifetime: 60.000 L80 B10. Available finishes: White, black and grey. Environmental Product Declaration - EPD®available, according to UNE-EN ISO 9001:2015 and UNE-EN ISO 14001:2015.

Finish: Matte white RAL 9010

Weight: 1.230 g

Installation: Recessed