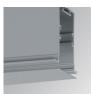

### FIL35 HORIZ. CORNER REC 800 WW OPAL WH.

#### **Description:**

Structure to recessed model FIL35 HORIZ. CORNER REC LAMP brand. Made in extruded recycled aluminum with a rate of 80%, with opal polycarbonate diffuser. Model for LED MID-POWER, colour temperature 3000K with CRI80 and with electronic wiring included. With IP43, IK07 protection rating. Insulation Class I. Photobiological safety group 0. LED lifetime: 60.000 L80 B10. Available finishes: White, black and grey. Environmental Product Declaration - EPD®available, according to UNE-EN ISO 9001:2015 and UNE-EN ISO 14001:2015.

Finish: Matte white RAL 9010

Weight: 1.230 g

Installation: Recessed