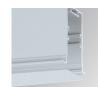

### FIL35 HORIZ. CORNER REC 800 WW OPAL WH.

#### **Description:**

Structure to recessed model FIL35 HORIZ. CORNER REC LAMP brand. Made in extruded recycled aluminum with a rate of 80%, with opal polycarbonate diffuser. Model for LED MID-POWER, colour temperature 3000K with CRI80 and with electronic wiring included. With IP43, IK07 protection rating. Insulation Class I. Photobiological safety group 0. LED lifetime: 60.000 L80 B10. Available finishes: White, black and grey. Environmental Product Declaration - EPD®available, according to UNE-EN ISO 9001:2015 and UNE-EN ISO 14001:2015.

Finish: Matte white RAL 9010

Weight: 1.230 g

Installation: Recessed