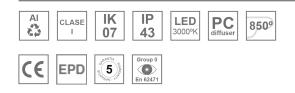

#### **Description:**

Structure to recessed model FIL35 HORIZ. CORNER REC LAMP brand. Made in extruded recycled aluminum with a rate of 80%, with opal polycarbonate diffuser. Model for LED MID-POWER, colour temperature 3000K with CRI80 and with electronic wiring included. With IP43, IK07 protection rating. Insulation Class I. Photobiological safety group 0. LED lifetime: 60.000 L80 B10. Available finishes: White, black and grey. Environmental Product Declaration - EPD®available, according to UNE-EN ISO 9001:2015 and UNE-EN ISO 14001:2015.