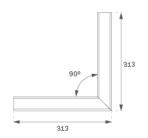

#### **Product datasheet**

#### FIL35

## F31REHCLOOP830DG



## FIL35 HORIZ. CORNER REC 800 WW OPAL DA G

## Description:

Structure to recessed model FIL35 HORIZ. CORNER REC LAMP brand. Made in extruded recycled aluminum with a rate of 80%, with opal polycarbonate diffuser. Model for LED MID-POWER, colour température 3000K with CRI80 and with electronic wiring Dali included. With IP43, IK07 protection rating. Insulation Class I. Photobiological safety group 0. LED lifetime: 60.000 L80 B10. Available finishes: White, black and grey. Environmental Product Declaration - EPD®available, according to UNE-EN ISO 9001:2015 and UNE-EN ISO 14001:2015.



Finish: Gloss grey Weight: 1.230 g

Installation: Recessed

## **TECHNICAL SPECIFICATIONS:**

Light output: 577 lm °K: 3000 Plum: 6,1W CRI: 80 Efficacy: 94,6 lm/w 3 MacAdam:

Type: MID POWER LED Power Supply: 220-240V 50/60Hz LED Lifetime: 60.000 L80 B10 (Ta=25°C) Gear: Adjustable DALI

Power: 5W

## Light output tolerance +/- 10%



CLASE

































## **CUSTOM MADE OPTIONS:**









Data according to regulations 2019/2020/EU and 2019/2015/EU















## **Product datasheet**

## FIL35



# ACCESORIES:

## **Assembly**



Product code:

F3COX/MMB



FIL 35 ACC. COVER X/MM BK.



Product code:

F3COX/MMG



FIL 35 ACC. COVER X/MM GR.



Product code:

F3COX/MMW

Description:

FIL 35 ACC. COVER X/MM WH.



Product code:

F3PRREX/MMB

Description:

FIL 35 ACC.