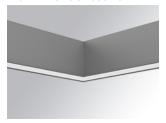

## FIL35 HORIZ. CORNER REC 800 WW OPAL DA G

## Description:

Structure to recessed model FIL35 HORIZ. CORNER REC LAMP brand. Made in extruded recycled aluminum with a rate of 80%, with opal polycarbonate diffuser. Model for LED MID-POWER, colour température 3000K with CRI80 and with electronic wiring Dali included. With IP43, IK07 protection rating. Insulation Class I. Photobiological safety group 0. LED lifetime: 60.000 L80 B10. Available finishes: White, black and grey. Environmental Product Declaration - EPD®available, according to UNE-EN ISO 9001:2015 and UNE-EN ISO 14001:2015.