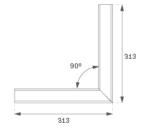

# FIL35 HORIZ CORNER REC 800 NW OP COMF WH



#### Description:

Structure to recessed model FIL35 HORIZ. CORNER REC LAMP brand. Made in extruded recycled aluminum with a rate of 80%, with an opal confort diffuser made of translucent polycarbonate diffuser and an optical film to achieve a controlled light distribution and low glare level, less tha UGR 19. Model for LED MID-POWER, colour temperature 4000K with CRI80 and with electronic wiring included. With IP43, IK07 protection rating. Insulation Class I. Photobiological safety group 0. LED lifetime: 60.000 L80 B10. Available finishes: White, black and grey. Environmental Product Declaration - EPD®available, according to UNE-EN ISO 9001:2015 and UNE-EN ISO 14001:2015.

Finish: Matte white RAL 9010

Weight: 1.230 g

Installation: Recessed



#### **TECHNICAL SPECIFICATIONS:**

Light output: 534 lm °K: 4000 Plum: 6,1W CRI: 80 Efficacy: 87,5 lm/w 3 MacAdam:

UGR: <19 Power Supply:

Type: MID POWER LED Gear:

LED Lifetime: 60.000 L80 B10 (Ta=25°C)

Power:

# Light output tolerance +/- 10%





































## **CUSTOM MADE OPTIONS:**









Data according to regulations 2019/2020/EU and 2019/2015/EU















220-240V 50/60Hz

Electronic

#### **Product datasheet**

### FIL35



# ACCESORIES:

## **Assembly**



Product code:

F3COX/MMB



FIL 35 ACC. COVER X/MM BK.



Product code:

F3COX/MMG



FIL 35 ACC. COVER X/MM GR.



Product code:

F3COX/MMW

Description:

FIL 35 ACC. COVER X/MM WH.



Product code:

F3PRREX/MMB

Description:

FIL 35 ACC. REC PROFIL X/MM BK.



Product code:

Description:

F3P