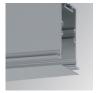

## FIL35 HORIZ CORNER REC 800 NW OP COMF GR

## Description:

Structure to recessed model FIL35 HORIZ. CORNER REC LAMP brand. Made in extruded recycled aluminum with a rate of 80%, with an opal confort diffuser made of translucent polycarbonate diffuser and an optical film to achieve a controlled light distribution and low glare level, less tha UGR 19. Model for LED MID-POWER, colour temperature 4000K with CRI80 and with electronic wiring included. With IP43, IK07 protection rating. Insulation Class I. Photobiological safety group 0. LED lifetime: 60.000 L80 B10. Available finishes: White, black and grey. Environmental Product Declaration - EPD®available, according to UNE-EN ISO 9001:2015 and UNE-EN ISO 14001:2015.

Finish: Gloss grey Weight: 1.230 g

Installation: Recessed