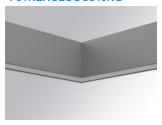

## FIL35 HORIZ CORNER REC 800 NW OP COMF GR

## Description:

Structure to recessed model FIL35 HORIZ. CORNER REC LAMP brand. Made in extruded recycled aluminum with a rate of 80%, with an opal confort diffuser made of translucent polycarbonate diffuser and an optical film to achieve a controlled light distribution and low glare level, less tha UGR 19. Model for LED MID-POWER, colour temperature 4000K with CRI80 and with electronic wiring included. With IP43, IK07 protection rating. Insulation Class I. Photobiological safety group 0. LED lifetime: 60.000 L80 B10. Available finishes: White, black and grey. Environmental Product Declaration - EPD®available, according to UNE-EN ISO 9001:2015 and UNE-EN ISO 14001:2015.