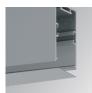

## FIL35 HORIZ CORNER REC 800 NW OP COMF GR

## Description:

Structure to recessed model FIL35 HORIZ. CORNER REC LAMP brand. Made in extruded recycled aluminum with a rate of 80%, with an opal confort diffuser made of translucent polycarbonate diffuser and an optical film to achieve a controlled light distribution and low glare level, less tha UGR 19. Model for LED MID-POWER, colour temperature 4000K with CRI80 and with electronic wiring included. With IP43, IK07 protection rating. Insulation Class I. Photobiological safety group 0. LED lifetime: 60.000 L80 B10. Available finishes: White, black and grey. Environmental Product Declaration - EPD®available, according to UNE-EN ISO 9001:2015 and UNE-EN ISO 14001:2015.

Finish: Gloss grey Weight: 1.230 g

Installation: Recessed