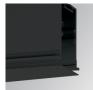

## FIL35 HORIZ CORNER REC 800 NW OP COMF GR

## Description:

Structure to recessed model FIL35 HORIZ. CORNER REC LAMP brand. Made in extruded recycled aluminum with a rate of 80%, with an opal confort diffuser made of translucent polycarbonate diffuser and an optical film to achieve a controlled light distribution and low glare level, less tha UGR 19. Model for LED MID-POWER, colour temperature 4000K with CRI80 and with electronic wiring included. With IP43, IK07 protection rating. Insulation Class I. Photobiological safety group 0. LED lifetime: 60.000 L80 B10. Available finishes: White, black and grey. Environmental Product Declaration - EPD®available, according to UNE-EN ISO 9001:2015 and UNE-EN ISO 14001:2015.

Finish: Gloss grey Weight: 1.230 g

Installation: Recessed