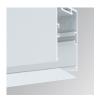

## FIL35 HORIZ CORNER REC 800 NW OP COMF GR

## Description:

Structure to recessed model FIL35 HORIZ. CORNER REC LAMP brand. Made in extruded recycled aluminum with a rate of 80%, with an opal confort diffuser made of translucent polycarbonate diffuser and an optical film to achieve a controlled light distribution and low glare level, less tha UGR 19. Model for LED MID-POWER, colour temperature 4000K with CRI80 and with electronic wiring included. With IP43, IK07 protection rating. Insulation Class I. Photobiological safety group 0. LED lifetime: 60.000 L80 B10. Available finishes: White, black and grey. Environmental Product Declaration - EPD®available, according to UNE-EN ISO 9001:2015 and UNE-EN ISO 14001:2015.

Finish: Gloss grey Weight: 1.230 g

Installation: Recessed