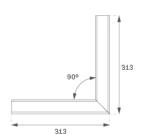

## FIL35 HORIZ CORNER REC 800 NW OP COMF GR

## Description:

Structure to recessed model FIL35 HORIZ. CORNER REC LAMP brand. Made in extruded recycled aluminum with a rate of 80%, with an opal confort diffuser made of translucent polycarbonate diffuser and an optical film to achieve a controlled light distribution and low glare level, less tha UGR 19. Model for LED MID-POWER, colour temperature 4000K with CRI80 and with electronic wiring included. With IP43, IK07 protection rating. Insulation Class I. Photobiological safety group 0. LED lifetime: 60.000 L80 B10. Available finishes: White, black and grey. Environmental Product Declaration - EPD®available, according to UNE-EN ISO 9001:2015 and UNE-EN ISO 14001:2015.