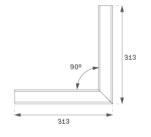

## Description:

Structure to recessed model FIL35 HORIZ. CORNER REC LAMP brand. Made in extruded recycled aluminum with a rate of 80%, with an opal confort diffuser made of translucent polycarbonate diffuser and an optical film to achieve a controlled light distribution and low glare level, less tha UGR 19. Model for LED MID-POWER, colour temperature 3000K with CRI80 and with electronic wiring included. With IP43, IK07 protection rating. Insulation Class I. Photobiological safety group 0. LED lifetime: 60.000 L80 B10. Available finishes: White, black and grey. Environmental Product Declaration - EPD®available, according to UNE-EN ISO 9001:2015 and UNE-EN ISO 14001:2015.