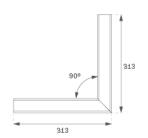

### Description:

Structure to recessed model FIL35 HORIZ. CORNER REC LAMP brand. Made in extruded recycled aluminum with a rate of 80%, with an opal confort diffuser made of translucent polycarbonate diffuser and an optical film to achieve a controlled light distribution and low glare level, less tha UGR 19. Model for LED MID-POWER, colour temperature 3000K with CRI80 and with electronic wiring included. With IP43, IK07 protection rating. Insulation Class I. Photobiological safety group 0. LED lifetime: 60.000 L80 B10. Available finishes: White, black and grey. Environmental Product Declaration - EPD®available, according to UNE-EN ISO 9001:2015 and UNE-EN ISO 14001:2015.