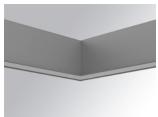

#### F31REHCLOOC830NG FIL35 HORIZ CORNER REC 800 WW OP COMF GR

### Description:

Structure to recessed model FIL35 HORIZ. CORNER REC LAMP brand. Made in extruded recycled aluminum with a rate of 80%, with an opal confort diffuser made of translucent polycarbonate diffuser and an optical film to achieve a controlled light distribution and low glare level, less tha UGR 19. Model for LED MID-POWER, colour temperature 3000K with CRI80 and with electronic wiring included. With IP43, IK07 protection rating. Insulation Class I. Photobiological safety group 0. LED lifetime: 60.000 L80 B10. Available finishes: White, black and grey. Environmental Product Declaration - EPD®available, according to UNE-EN ISO 9001:2015 and UNE-EN ISO 14001:2015.