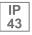

#### Description:

Structure to recessed model FIL35 HORIZ. CORNER REC LAMP brand. Made in extruded recycled aluminum with a rate of 80%, with an opal confort diffuser made of translucent polycarbonate diffuser and an optical film to achieve a controlled light distribution and low glare level, less tha UGR 19. Model for LED MID-POWER, colour temperature 3000K with CRI80 and with electronic wiring Dali included. With IP43, IK07 protection rating. Insulation Class I. Photobiological safety group 0. LED lifetime: 60.000 L80 B10. Available finishes: White, black and grey. Environmental Product Declaration - EPD®available, according to UNE-EN ISO 9001:2015 and UNE-EN ISO 14001:2015.