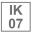

#### Description:

Structure to recessed model FIL35 HORIZ. CORNER REC LAMP brand. Made in extruded recycled aluminum with a rate of 80%, with an opal confort diffuser made of translucent polycarbonate diffuser and an optical film to achieve a controlled light distribution and low glare level, less tha UGR 19. Model for LED MID-POWER, colour temperature 3000K with CRI80 and with electronic wiring Dali included. With IP43, IK07 protection rating. Insulation Class I. Photobiological safety group 0. LED lifetime: 60.000 L80 B10. Available finishes: White, black and grey. Environmental Product Declaration - EPD®available, according to UNE-EN ISO 9001:2015 and UNE-EN ISO 14001:2015.