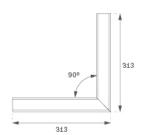

#### FIL35 HOR CORNER REC 800 WW OP DA COM GR

#### Description:

Structure to recessed model FIL35 HORIZ. CORNER REC LAMP brand. Made in extruded recycled aluminum with a rate of 80%, with an opal confort diffuser made of translucent polycarbonate diffuser and an optical film to achieve a controlled light distribution and low glare level, less tha UGR 19. Model for LED MID-POWER, colour temperature 3000K with CRI80 and with electronic wiring Dali included. With IP43, IK07 protection rating. Insulation Class I. Photobiological safety group 0. LED lifetime: 60.000 L80 B10. Available finishes: White, black and grey. Environmental Product Declaration - EPD®available, according to UNE-EN ISO 9001:2015 and UNE-EN ISO 14001:2015.