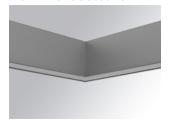

#### FIL35 HOR CORNER REC 800 WW OP DA COM GR

#### Description:

Structure to recessed model FIL35 HORIZ. CORNER REC LAMP brand. Made in extruded recycled aluminum with a rate of 80%, with an opal confort diffuser made of translucent polycarbonate diffuser and an optical film to achieve a controlled light distribution and low glare level, less tha UGR 19. Model for LED MID-POWER, colour temperature 3000K with CRI80 and with electronic wiring Dali included. With IP43, IK07 protection rating. Insulation Class I. Photobiological safety group 0. LED lifetime: 60.000 L80 B10. Available finishes: White, black and grey. Environmental Product Declaration - EPD®available, according to UNE-EN ISO 9001:2015 and UNE-EN ISO 14001:2015.